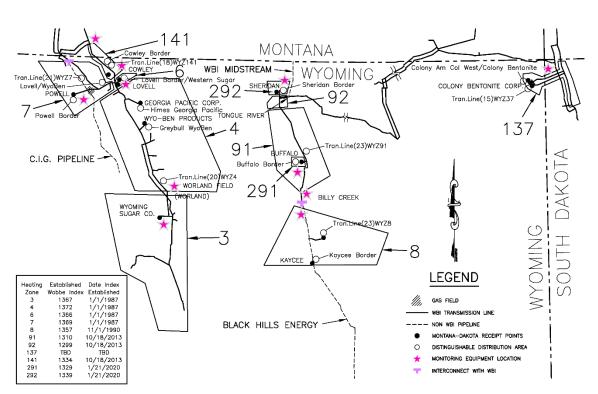

## THERMAL ZONE BOUNDARIES

Page 1 of 1

Larger View of Thermal Zone Map: <u>https://www.montana-dakota.com/wp-content/uploads/PDFs/Rates-</u> Tariffs/Wyoming/NaturalGas/wythermalzonemap.pdf

| Date Filed: | February 5, 2024                                    | Effective Date: | Service rendered on and after April 4, 2024 |
|-------------|-----------------------------------------------------|-----------------|---------------------------------------------|
| Issued By:  | Travis R. Jacobson<br>Director – Regulatory Affairs | Docket No.:     | 30013-404-GT-24<br>Record No. 17503         |